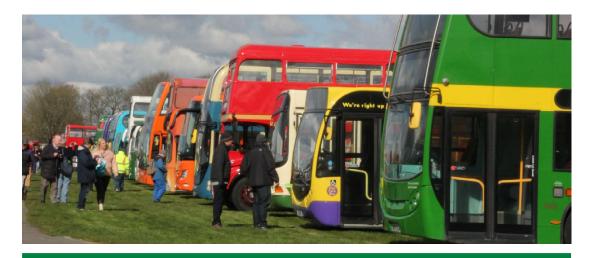

Tickets allow entry to the Heritage Transport Show and the South East Bus Festival.

- Large display of buses and coaches old and new, plus cars, commercial vehicles, tractors and motorbikes in the Heritage Transport Show
- Free bus rides around the showground
- Sales-stands and model bus displays
- Slide shows
- Reunion Tea Room